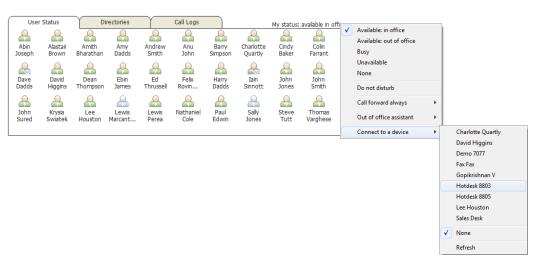

Hoteling Guest allows the user to connect to a device, typically in a hot-desk environment. To attach the user account to a device, select the device from the menu option below. Please note that only available devices [that aren't already in use] will be displayed.