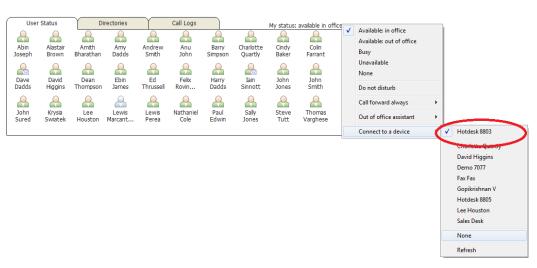

There is no visual notification that the user account is attached to a device, other than if the user clicks in the My Status link, in which case they will see the device is ticked.

When Unity is closing it will prompt the user to remove the device attachment.