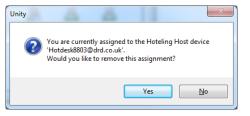

There is no visual notification that the user account is attached to a device, other than if the user clicks in the My Status link, in which case they will see the device is ticked.

When Unity is closing it will prompt the user to remove the device attachment.

If the user clicks no they will continue to be attached to the device until the association is automatically ceased by the VoIP platform.